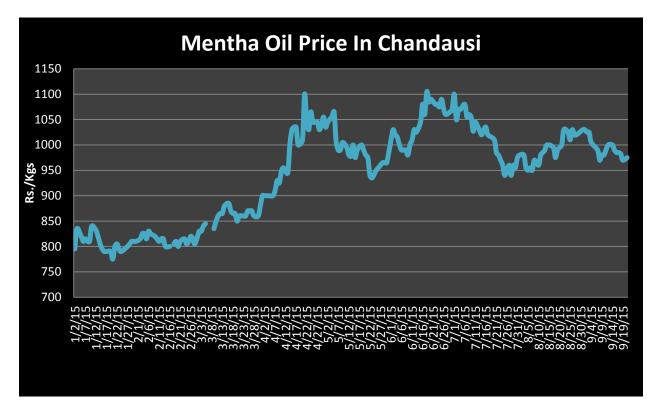

e
  previous year of 50,000 tons.

**Domestic Market Outlook:** Mentha Oil prices are expected to trade on lower note during previous week trading session. However, stable demand from stockiest is likely to support prices at lower levels.

## MCX Mentha Oil Futures

| Contract | +/- | Open | High | Low | Close | Volume | OI |
|----------|-----|------|------|-----|-------|--------|----|
| Oct-15   | -   | -    | -    | -   | -     | -      | -  |
| Nov-15   | -   | -    | -    | -   | -     | -      | -  |

Spreads:

| Spread         |         |        |        |
|----------------|---------|--------|--------|
| Spot/Chandausi | Sept-15 | Oct-15 | Nov-15 |
| Oct-15         | -       | -      | -      |
| Nov-15         | -       | -      | -      |



Mentha Oil Spot Chandausi Price Chart:



# **Mentha Oil Daily Prices**

| Commodity  | Center    | Mentha Oil |           | Change |
|------------|-----------|------------|-----------|--------|
|            |           | 10/3/2015  | 10/1/2015 | Change |
|            | Chandausi | 975        | 972       | 3      |
|            | Sambhal   | 1025       | 1025      | Unch   |
| Mentha Oil | Barabanki | 1015       | 1010      | 5      |
|            | Bareilly  | 960        | 955       | 5      |
|            | Rampur    | 1025       | 1015      | 10     |

| Commodity | Center    | DMO       |           | Change |
|-----------|-----------|-----------|-----------|--------|
|           |           | 10/3/2015 | 10/1/2015 | Change |
| DMO       | Chandausi | 780       | 750       | 30     |
|           | Sambhal   | 735       | 730