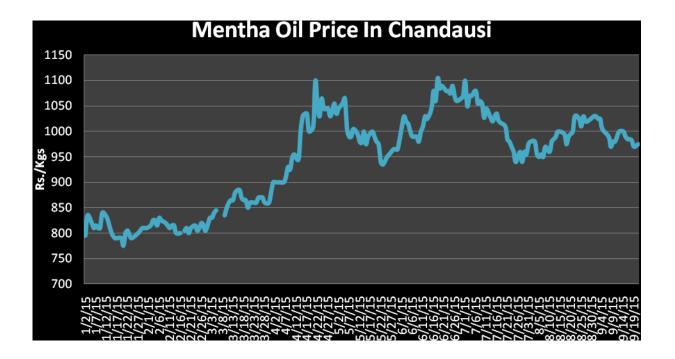

|        |        |
| Nov-15         |         |        |        |

# Stock Position at MCX Warehouses:

| Centre    | Stock Eligible | Final Expiry |
|-----------|----------------|--------------|
|           | for Exchange   | Date         |
|           | Delivery (kgs) |              |
| Chandausi | 57878.65       |              |
|           | 2159.000       |              |
|           | 359.750        |              |
|           | 15107.350      | 15-Sep-15    |
|           |                |              |
| Barabanki | 19464.950      |              |
|           | 2161.600       |              |
|           | 20542.850      |              |
|           | 19418.400      | 15-Sep-15    |
|           |                |              |



## Mentha Oil Spot Chandausi Price Chart:



### **Mentha Oil Daily Prices**

| Commodity  | Center    | Ment      | Change    |        |
|------------|-----------|-----------|-----------|--------|
|            |           | 10/5/2015 | 10/3/2015 | Change |
|            | Chandausi | 965       | 975       | -10    |
|            | Sambhal   | 1020      | 1025      | -5     |
| Mentha Oil | Barabanki | 1020      | 1015      | 5      |
|            | Bareilly  | 930       | 960       | -30    |
|            | Rampur    | 1010      | 1025      | -15    |

| Commodity | Center    | DMO       |           | Change |
|-----------|-----------|-----------|-----------|--------|
|           |           | 10/5/2015 | 10/3/2015 | Change |
| DMO       | Chandausi | 780       | 780       | Unch   |
|           | Sambhal   | 730       | 735