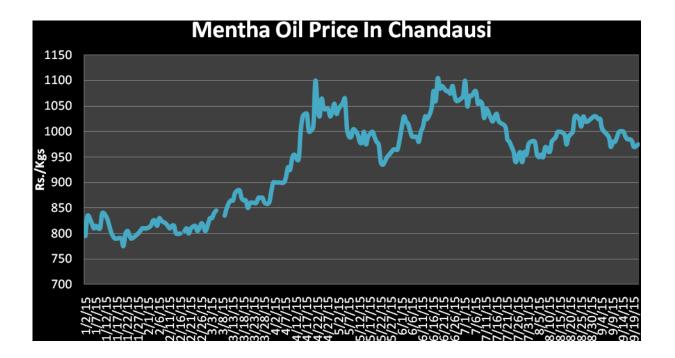

| Dec-15         |        |        |        |

# Stock Position at MCX Warehouses:

| Centre      | Stock Eligible | Final Expiry |
|-------------|----------------|--------------|
|             | for Exchange   | Date         |
|             | Delivery (kgs) |              |
| Chand ausi  | 57878.65       |              |
|             | 2159.000       |              |
|             | 359.750        |              |
|             | 15107.350      | 15-Sep-15    |
|             |                |              |
| Bara ban ki | 19464.950      |              |
|             | 2161.600       |              |
|             | 20542.850      |              |
|             | 19418.400      | 15-Sep-15    |
|             |                |              |



Mentha Oil Spot Chandausi Price Chart:



## Mentha Oil Daily Prices

| Commodity  | Center    | Ment      | Change    |        |
|------------|-----------|-----------|-----------|--------|
|            |           | 10/7/2015 | 10/6/2015 | Change |
|            | Chandausi | 935       | 930       | 5      |
|            | Sambhal   | 995       | 985       | 10     |
| Mentha Oil | Barabanki | 1000      | 1000      | Unch   |
|            | Bareilly  | 910       | 915       | -5     |
|            | Rampur    | 990       | 980       | 10     |

| Commodity | Center    | DMO       |           | Chango |
|-----------|-----------|-----------|-----------|--------|
|           |           | 10/7/2015 | 10/6/2015 | Change |
| DMO       | Chandausi | 765       | 730       | 35     |
|           | Sambhal   | 720       | 700       | 20