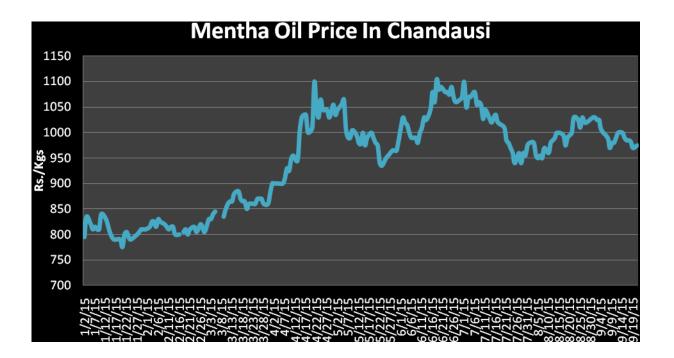

| +6.00 | 865.00 | 865.60 | 850.10 | 863.50 | 2515   | 11118 |
| Nov-15                 | +6.10 | 875.60 | 876.30 | 858.10 | 874.70 | 498    | 1208  |
| Dec-15                 | +5.70 | 887.00 | 887.70 | 875.10 | 885.10 | 293    | 555   |

Spreads:

| Spread         |        |        |        |
|----------------|--------|--------|--------|
| Spot/Chandausi | Oct-15 | Nov-15 | Dec-15 |
| Oct-15         |        |        |        |
| Nov-15         |        |        |        |
| Dec-15         |        |        |        |

## Stock Position at MCX Warehouses: Centre Stock Eligible Final Expiry for Exchange Date Delivery (kgs) **Chandausi** 57878.65 2159.000 359.750 15107.350 15-Sep-15 Barabanki 19464.950 2161.600 20542.850 19418.400 15-Sep-15



Mentha Oil Spot Chandausi Price Chart:



# Mentha Oil Daily Prices

| Commodity  | Center    | Ment      | Change    |        |
|------------|-----------|-----------|-----------|--------|
|            |           | 10/8/2015 | 10/7/2015 | Change |
|            | Chandausi | 940       | 935       | 5      |
|            | Sambhal   | 1000      | 995       | 5      |
| Mentha Oil | Barabanki | 1010      | 1000      | 10     |
|            | Bareilly  | 910       | 910       | Unch   |
|            | Rampur    | 1000      | 990       | 10     |

| Commodity | Center    | DMO       |           | Change |
|-----------|-----------|-----------|-----------|--------|
|           |           | 10/8/2015 | 10/7/2015 | Change |
| DMO       | Chandausi | 785       | 765       | 20     |
|           | Sambhal   | 720       | 720       | Unch