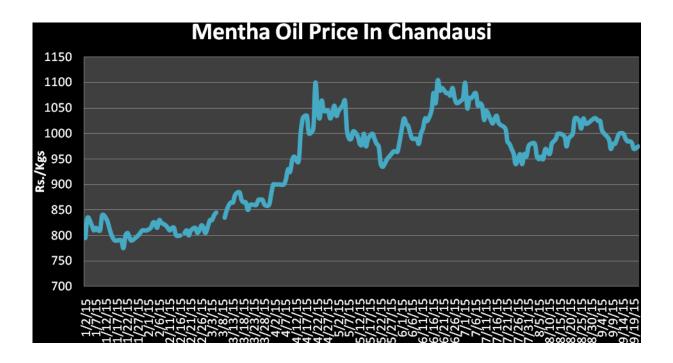

|  |  |  |  |
|                                   | 2159.000       |              |  |  |  |  |
|                                   | 359.750        |              |  |  |  |  |
|                                   | 15107.350      | 15-Sep-15    |  |  |  |  |
|                                   |                |              |  |  |  |  |
| Bara ban ki                       | 19464.950      |              |  |  |  |  |
|                                   | 2161.600       |              |  |  |  |  |
|                                   | 20542.850      |              |  |  |  |  |
|                                   | 19418.400      | 15-Sep-15    |  |  |  |  |
|                                   |                |              |  |  |  |  |



# Mentha Oil Spot Chandausi Price Chart:



# Mentha Oil Daily Prices

| Commodity  | Center    | Mentha Oil |           | Chango |
|------------|-----------|------------|-----------|--------|
|            |           | 10/10/2015 | 10/9/2015 | Change |
|            | Chandausi | 970        | 960       | 10     |
|            | Sambhal   | 1016       | 1010      | 6      |
| Mentha Oil | Barabanki | 1015       | 1010      | 5      |
|            | Bareilly  | 925        | 925       | Unch   |
|            | Rampur    | 1020       | 1010      | 10     |

| Commodity | Center    | DMO        |           | Change |
|-----------|-----------|------------|-----------|--------|
|           |           | 10/10/2015 | 10/9/2015 | Change |
| DMO       | Chandausi | 790        | 785       | 5      |
|           | Sambhal   | 730        | 730