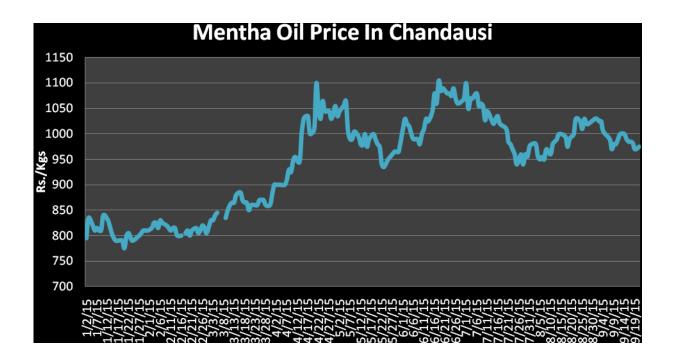

| 359.750                        |              |  |  |  |  |
|                                   | 15107.350                      | 15-Sep-15    |  |  |  |  |
|                                   |                                |              |  |  |  |  |
| Barabanki                         | 19464.950                      |              |  |  |  |  |
|                                   | 2161.600                       |              |  |  |  |  |
|                                   | 20542.850                      |              |  |  |  |  |
|                                   | 19418.400                      | 15-Sep-15    |  |  |  |  |
|                                   |                                |              |  |  |  |  |



# **Mentha Oil Spot Chandausi Price Chart:**



### **Mentha Oil Daily Prices**

| Commodity    | Center    | Ment       | Change     |        |
|--------------|-----------|------------|------------|--------|
|              |           | 10/12/2015 | 10/10/2015 | Change |
|              | Chandausi | 950        | 970        | -20    |
| Marrilla O'l | Sambhal   | 1000       | 1016       | -16    |
| Mentha Oil   | Barabanki | 1005       | 1015       | -10    |
|              | Bareilly  | 920        | 925        | -5     |
|              | Rampur    | 1007       | 1020       | -13    |

| Commodity | Center    | DMO        |            | Change |
|-----------|-----------|------------|------------|--------|
|           |           | 10/12/2015 | 10/10/2015 | Change |
| DMO       | Chandausi | 770        | 790        | -20    |
|