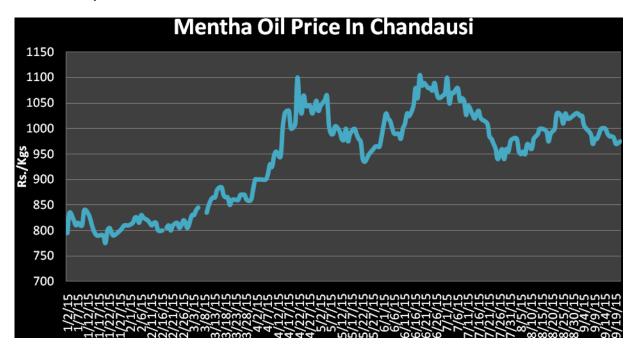

# Mentha Oil Spot Chandausi Price Chart:

**Mentha Oil Daily Prices** 

| Commodity  | Center    | Menth      | Chango     |        |
|------------|-----------|------------|------------|--------|
|            |           | 10/13/2015 | 10/12/2015 | Change |
|            | Chandausi | 935        | 950        | -15    |
| Manufa Oil | Sambhal   | 1000       | 1000       | Unch   |
| Mentha Oil | Barabanki | 950        | 1005       | -55    |
|            | Bareilly  | 910        | 920        | -10    |
|            | Rampur    | 1000       | 1007       | -7     |