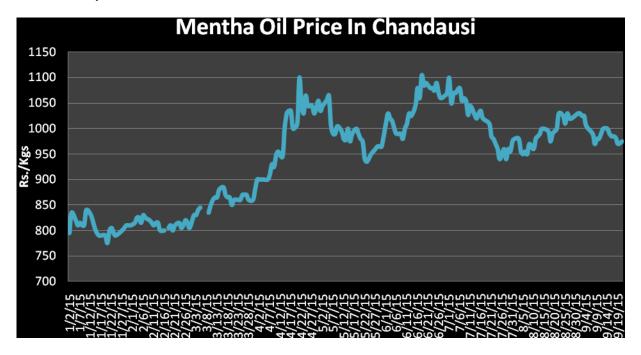

# Mentha Oil Spot Chandausi Price Chart:

**Mentha Oil Daily Prices** 

| Commodity  | Center    | Ment       | Chango     |        |
|------------|-----------|------------|------------|--------|
|            |           | 10/14/2015 | 10/13/2015 | Change |
|            | Chandausi | 955        | 935        | 20     |
|            | Sambhal   | 1010       | 1000       | 10     |
| Mentha Oil | Barabanki | 980        | 950        | 30     |
|            | Bareilly  | 930        | 910        | 20     |
|            | Rampur    | 1020       | 1000       | 20     |