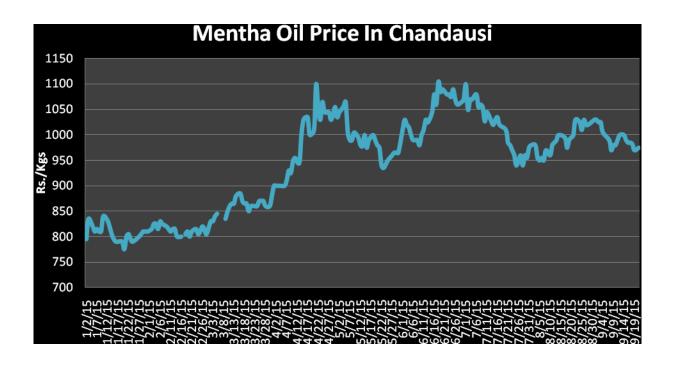

Mentha Oil Spot Chandausi Price Chart:

| Centre    | Stock Eligible<br>for Exchange | Final Expiry<br>Date |
|-----------|--------------------------------|----------------------|
|           | Delivery (kgs)                 |                      |
| Chandausi | 57878.65                       |                      |
|           | 2159.000                       |                      |
|           | 359.750                        |                      |
|           | 15107.350                      | 15-Sep-15            |
|           |                                |                      |
| Barabanki | 19464.950                      |                      |
|           | 2161.600                       |                      |
|           | 20542.850                      |                      |
|           | 19418.400                      | 15-Sep-15            |