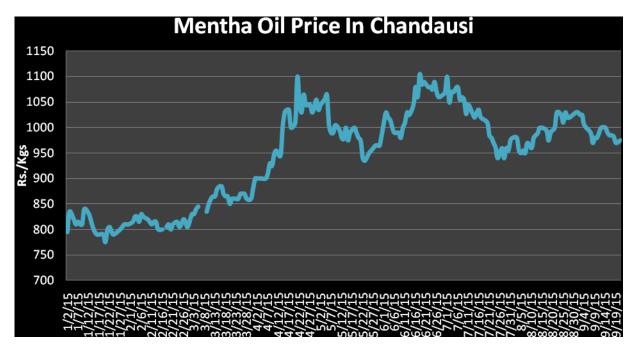

| Dec-15         |        |        |        |

## Stock Position at MCX Warehouses:

| Centre      | Stock Eligible | Final Expiry |
|-------------|----------------|--------------|
|             | for Exchange   | Date         |
|             | Delivery (kgs) |              |
| Chandausi   | 57878.65       |              |
|             | 2159.000       |              |
|             | 359.750        |              |
|             | 15107.350      | 15-Sep-15    |
|             |                |              |
| Bara ban ki | 19464.950      |              |
|             | 2161.600       |              |
|             | 20542.850      |              |
|             | 19418.400      | 15-Sep-15    |
|             |                |              |



Mentha Oil Spot Chandausi Price Chart:



## Mentha Oil Daily Prices

| Commodity  | Center    | Mentha Oil |            | Change |
|------------|-----------|------------|------------|--------|
|            |           | 10/19/2015 | 10/17/2015 | Change |
|            | Chandausi | 970        | 970        | Unch   |
|            | Sambhal   | 1030       | 1020       | 10     |
| Mentha Oil | Barabanki | 1005       | 1005       | Unch   |
|            | Bareilly  | 1005       | 1005       | Unch   |
|            | Rampur    | 1015       | 1020       | -5     |

| Commodity | Center    | DMO        |            | Change |
|-----------|-----------|------------|------------|--------|
|           |           | 10/19/2015 | 10/17/2015 | Change |
| DMO       | Chandausi | 800        | 770        | 30     |
|           | Sambhal   | 755