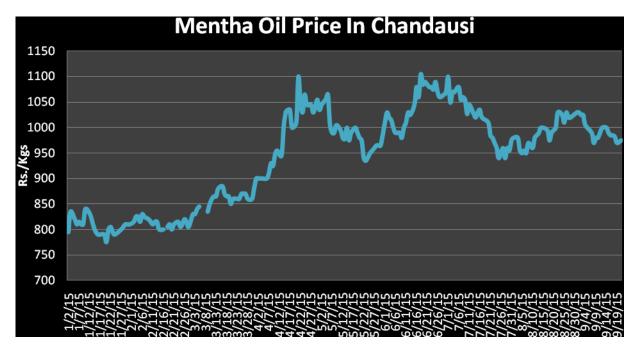

for the current year. As per market sources, the overall production is still 70% lower from the
  previous year of 50,000 tons.

**Domestic Market Outlook:** Recent price surge is just a recovery and there is some downside left fundamentally in mentha oil.

| MCX Mentha Oil Futures |       |       |       |       |       |        |      |
|------------------------|-------|-------|-------|-------|-------|--------|------|
| Contract               | +/-   | Open  | High  | Low   | Close | Volume | 01   |
| Oct-15                 | +4    | 872   | 882.6 | 866.3 | 877.2 | 3272   | 8256 |
| Nov-15                 | +4.10 | 883.8 | 895   | 878   | 889.5 | 1693   | 3160 |
| Dec-15                 | -0.8  | 893.9 | 905   | 890   | 900.5 | 220    | 810  |



Mentha Oil Spot Chandausi Price Chart:



## Mentha Oil Daily Prices

| Commodity  | Center    | Mentha Oil |            | Change |
|------------|-----------|------------|------------|--------|
|            |           | 10/20/2015 | 10/19/2015 | Change |
|            | Chandausi | 955        | 970        | -15    |
|            | Sambhal   | 1018       | 1030       | -12    |
| Mentha Oil | Barabanki | 995        | 1005       | -10    |
|            | Bareilly  | 995        | 1005       | -10    |
|            | Rampur    | 1005       | 1015       | -10    |

| Commodity | Center    | DMO        |            | Change |
|-----------|-----------|------------|------------|--------|
|           |           | 10/20/2015 | 10/19/2015 | Change |
| DMO       | Chandausi | 770        | 800        | -30    |
|           | Sambhal   | 750