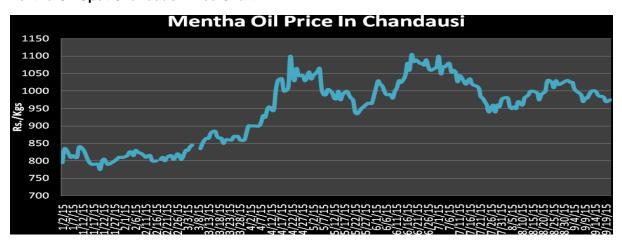

### Mentha Oil Spot Chandausi Price Chart:

**Mentha Oil Daily Prices** 

| Commodity  | Center    | Ment       | Change     |        |
|------------|-----------|------------|------------|--------|
|            |           | 10/21/2015 | 10/20/2015 | Change |
|            | Chandausi | 960        | 955        | 5      |
|            | Sambhal   | 1010       | 1018       | -8     |
| Mentha Oil | Barabanki | 960        | 995        | -35    |
|            | Bareilly  | 945        | 940        | 5      |
|            | Rampur    | 1005       | 1005       | Unch   |