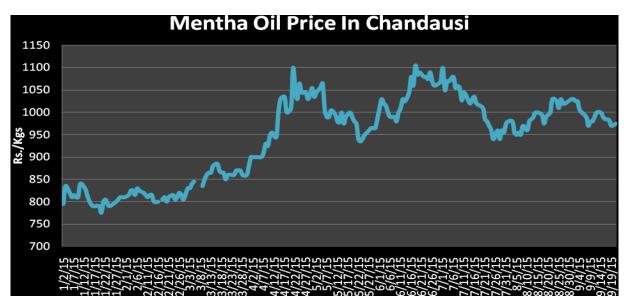

ucing to 30000 tons by traders and
  cultivators for the current year. As per market sources, the overall production is still 70% lower from the
  previous year of 50,000 tons.

**Domestic Market Outlook:** Recent price surge is just a recovery and there is some downside left fundamentally in mentha oil.

| MCX Mentha Oil Futures |     |      |      |     |       |        |    |
|------------------------|-----|------|------|-----|-------|--------|----|
| Contract               | +/- | Open | High | Low | Close | Volume | 01 |
| Oct-15                 |     |      |      |     |       |        |    |
| Nov-15                 |     |      |      |     |       |        |    |
| Dec-15                 |     |      |      |     |       |        |    |

# Mentha Oil Spot Chandausi Price Chart:





## **Mentha Oil Daily Prices**

| Commodity  | Center    | Mentha Oil |            | Change |
|------------|-----------|------------|------------|--------|
|            |           | 10/24/2015 | 10/23/2015 | Change |
|            | Chandausi | 970        | 965        | 5      |
|            | Sambhal   | 1020       | 1025       | -5     |
| Mentha Oil | Barabanki | 1005       | NA         | -      |
|            | Bareilly  | 950        | 940        | 10     |
|            | Rampur    | 1010       | 1000       | 10     |

| Commodity | Center    | DMO        |            | Change |
|-----------|-----------|------------|------------|--------|
|           |           | 10/24/2015 | 10/23/2015 | Change |
| DMO       | Chandausi | 790        | 775        | 15     |
|           | Sambhal