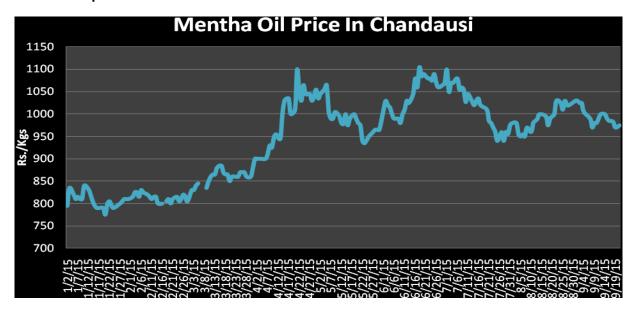

per market sources, the overall production is still 70% lower from the
  previous year of 50,000 tons.

**Domestic Market Outlook:** Recent price surge is just a recovery and there is some downside left fundamentally in mentha oil.

| MCX Mentha Oil Futures |       |        |        |        |        |        |      |
|------------------------|-------|--------|--------|--------|--------|--------|------|
| Contract               | +/-   | Open   | High   | Low    | Close  | Volume | OI   |
| Oct-15                 | -8.60 | 895.20 | 904.50 | 888.00 | 890.00 | 3253   | 2747 |
| Nov-15                 | -8.20 | 911.00 | 918.20 | 902.20 | 903.50 | 3145   | 8602 |
| Dec-15                 | -3.20 | 920.80 | 928.00 | 916.70 | 918.90 | 439    | 1132 |

## Mentha Oil Spot Chandausi Price Chart:





## Mentha Oil Daily Fundamental Report 27<sup>th</sup> Oct-2015

| Commodity   | Center    | Mentha Oil |            | Change |
|-------------|-----------|------------|------------|--------|
|             |           | 10/26/2015 | 10/24/2015 | Change |
|             | Chandausi | 970        | 965        | 5      |
| Month o Oil | Sambhal   | 1030       | 1025       | 5      |
| Mentha Oil  | Barabanki | 1010       | NA         | -      |
|             | Bareilly  | 950        | 940        | 10     |
|             | Rampur    | 1020       | 1000       | 20     |

| Commodity | Center    | DMO        |            | Change |
|-----------|-----------|------------|------------|--------|
|           |           | 10/26/2015 | 10/24/2015 | Change |
| DMO       | Chandausi | 790        | 775