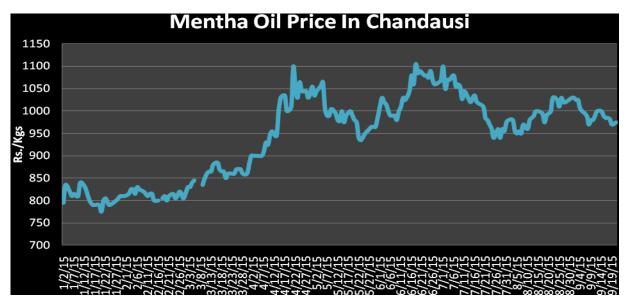

## Mentha Oil Spot Chandausi Price Chart:

**Mentha Oil Daily Prices** 

| Commodity  | Center    | Mentha Oil |            | Change |
|------------|-----------|------------|------------|--------|
|            |           | 10/27/2015 | 10/26/2015 | Change |
|            | Chandausi | 965        | 970        | -5     |
|            | Sambhal   | 1022       | 1030       | -8     |
| Mentha Oil | Barabanki | 1000       | 1010       | -10    |
|            | Bareilly  | 945        | 950        | -5     |
|            | Rampur    | 1012       | 1020       | -8     |