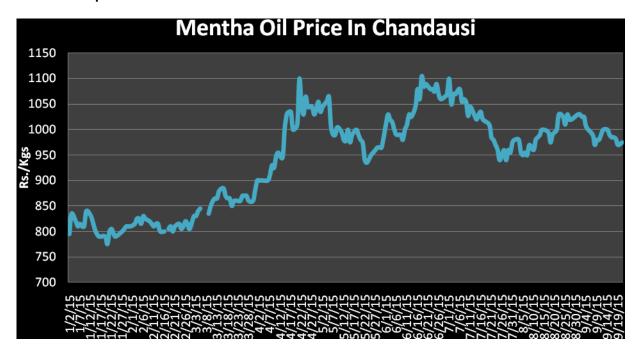

# Mentha Oil Spot Chandausi Price Chart:

**Mentha Oil Daily Prices** 

| Commodity  | Center    | Ment       | Change     |        |
|------------|-----------|------------|------------|--------|
|            |           | 10/28/2015 | 10/27/2015 | Change |
|            | Chandausi | 970        | 965        | 5      |
|            | Sambhal   | 1030       | 1022       | 8      |
| Mentha Oil | Barabanki | 1005       | 1000       | 5      |
|            | Bareilly  | 945        | 945        | Unch   |
|            | Rampur    | 1017       | 1012       | 5      |