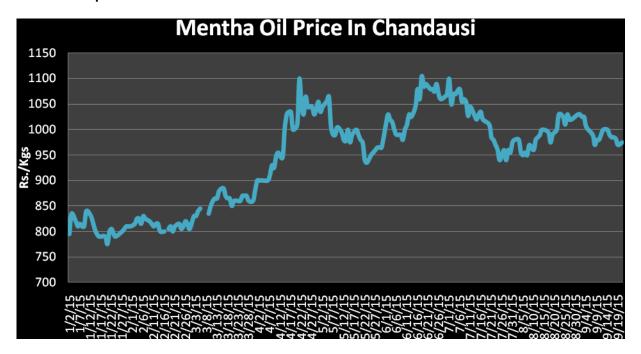

## Mentha Oil Spot Chandausi Price Chart:

**Mentha Oil Daily Prices** 

| Commodity  | Center    | Ment       | Channa     |        |
|------------|-----------|------------|------------|--------|
|            |           | 10/29/2015 | 10/28/2015 | Change |
|            | Chandausi | 975        | 970        | 5      |
|            | Sambhal   | 1030       | 1030       | Unch   |
| Mentha Oil | Barabanki | 1000       | 1005       | -5     |
|            | Bareilly  | 950        | 945        | 5      |
|            | Rampur    | 1030       | 1017       | 13     |