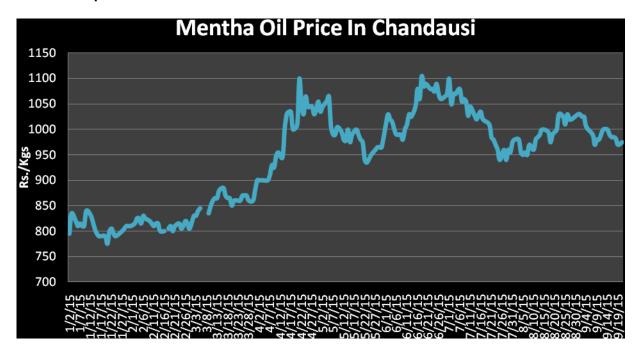

# **Mentha Oil Spot Chandausi Price Chart:**

**Mentha Oil Daily Prices** 

| Commodity   | Center    | Ment       | Change     |        |
|-------------|-----------|------------|------------|--------|
|             |           | 10/30/2015 | 10/29/2015 | Change |
|             | Chandausi | 965        | 975        | -10    |
| Manufac O'l | Sambhal   | 1025       | 1030       | -5     |
| Mentha Oil  | Barabanki | 990        | 1000       | -10    |
|             | Bareilly  | 945        | 950        | -5     |
|             | Rampur    | 1025       | 1030       | -5     |