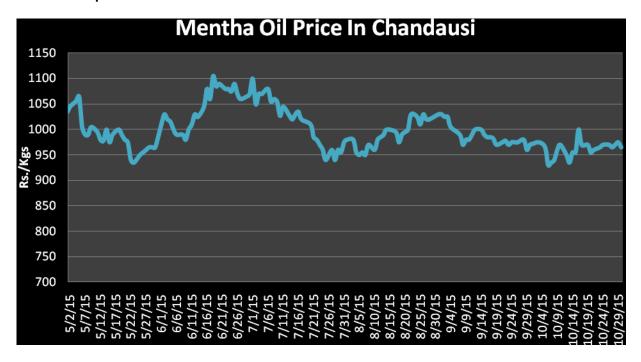

# Mentha Oil Spot Chandausi Price Chart:

**Mentha Oil Daily Prices** 

| Commodity  | Center    | Men       | Chamas    |        |
|------------|-----------|-----------|-----------|--------|
|            |           | 11/3/2015 | 11/2/2015 | Change |
|            | Chandausi | 995       | 990       | 5      |
|            | Sambhal   | -         | 1042      | -      |
| Mentha Oil | Barabanki | 1000      | 1000      | Unch   |
|            | Bareilly  | 965       | 960       | 5      |
|            | Rampur    | 1045      | 1050      | -5     |