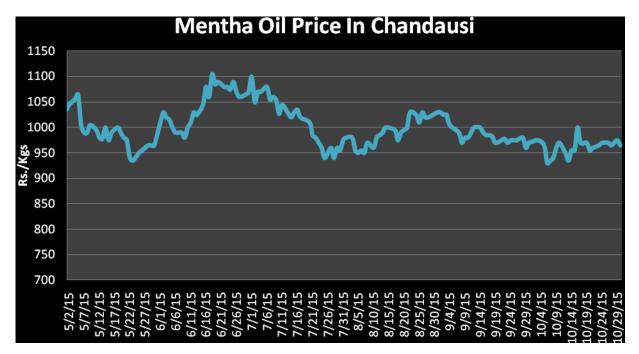

market sources, the overall production is still 70% lower from the
  previous year of 50,000 tons.

**Domestic Market Outlook:** Menthol prices likely to move up in the coming days due to good spot demand at lower levels.

| MCX Mentha Oil Futures |        |        |        |        |        |        |       |
|------------------------|--------|--------|--------|--------|--------|--------|-------|
| Contract               | +/-    | Open   | High   | Low    | Close  | Volume | 01    |
| Nov-15                 | +19.90 | 930.90 | 954.30 | 927.00 | 952.70 | 3183   | 10858 |
| Dec-15                 | +19.40 | 941.10 | 965.70 | 939.80 | 964.70 | 418    | 1590  |
| Jan-16                 | +15.70 | 952.70 | 974.60 | 950.90 | 971.60 | 151    | 312   |



Mentha Oil Spot Chandausi Price Chart:



## **Mentha Oil Daily Prices**

| Commodity  | Center    | Mentha Oil |           | Change |
|------------|-----------|------------|-----------|--------|
|            |           | 11/4/2015  | 11/3/2015 | Change |
|            | Chandausi | 995        | 995       | Unch   |
|            | Sambhal   | 1038       | -         | -      |
| Mentha Oil | Barabanki | 1000       | 1000      | Unch   |
|            | Bareilly  | 970        | 965       | 5      |
|            | Rampur    | 1040       | 1045      | -5     |

| Commodity | Center    | DMO       |           | Change |
|-----------|-----------|-----------|-----------|--------|
|           |           | 11/4/2015 | 11/3/2015 | Change |
| DMO       | Chandausi | 810       | 810       | Unch   |
|           | Sambhal   | 750       | -