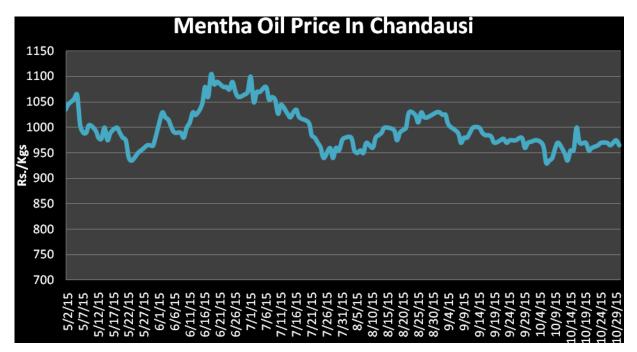

for the current year. As per market sources, the overall production is still 70% lower from the
  previous year of 50,000 tons.

**Domestic Market Outlook:** Menthol prices likely to move up in the coming days due to good spot demand at lower levels.

| MCX Mentha Oil Futures |       |       |        |     |        |        |       |
|------------------------|-------|-------|--------|-----|--------|--------|-------|
| Contract               | +/-   | Open  | High   | Low | Close  | Volume | 01    |
| Nov-15                 | -9.20 | 945.9 | 957.9  | 945 | 947.40 | 2572   | 10729 |
| Dec-15                 | -6.50 | 965   | 969.70 | 958 | 962.30 | 296    | 1708  |
| Jan-16                 | -9.70 | 965   | 979.10 | 965 | 968.30 | 39     | 341   |



Mentha Oil Spot Chandausi Price Chart:



## Mentha Oil Daily Prices

| Commodity  | Center    | Mentha Oil |           | Change |
|------------|-----------|------------|-----------|--------|
|            |           | 11/6/2015  | 11/5/2015 | Change |
|            | Chandausi | 1015       | 1010      | 5      |
|            | Sambhal   | 1070       | NR        | -      |
| Mentha Oil | Barabanki | NR         | NR        | -      |
|            | Bareilly  | 975        | 980       | -5     |
|            | Rampur    | 1060       | 1050      | 10     |

| Commodity | Center    | DMO       |           | Change |
|-----------|-----------|-----------|-----------|--------|
|           |           | 11/6/2015 | 11/5/2015 | Change |
| DMO       | Chandausi | 830       | 830       | Unch   |
|           | Sambhal   | 765       | NR