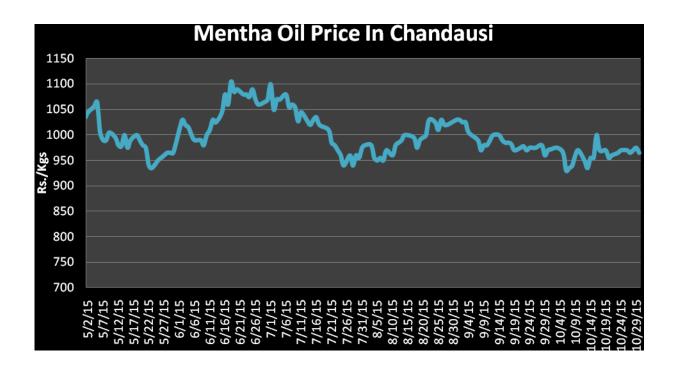

Mentha Oil Spot Chandausi Price Chart:

**Mentha Oil Daily Prices** 

| Commodity  | Center    | Mentha Oil |           | Change |
|------------|-----------|------------|-----------|--------|
|            |           | 11/7/2015  | 11/6/2015 | Change |
|            | Chandausi | 1010       | 1015      | -5     |
|            | Sambhal   | 1070       | 1070      | Unch   |
| Mentha Oil | Barabanki | 1000       | NR        | -      |
|            | Bareilly  | 975        | 975       | Unch   |
|            | Rampur    | 1060       | 1060      | Unch   |