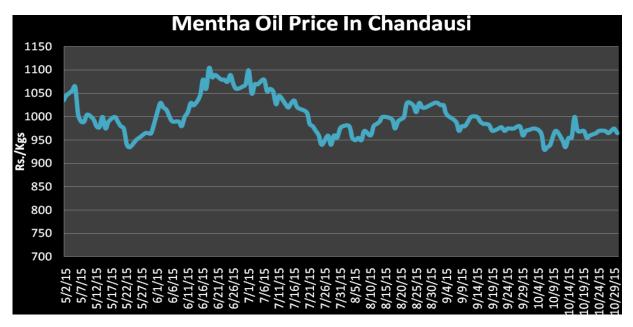

# Mentha Oil Spot Chandausi Price Chart:

**Mentha Oil Daily Prices** 

| Commodity  | Center    | Mentha Oil |           | Change |
|------------|-----------|------------|-----------|--------|
|            |           | 11/9/2015  | 11/7/2015 | Change |
|            | Chandausi | 1000       | 1010      | -10    |
| Mentha Oil | Sambhal   | 1067       | 1070      | -3     |
| Mentha On  | Barabanki | NA         | 1000      | -      |
|            | Bareilly  | 975        | 971       | 4      |
|            | Rampur    | 1070       | 1060      | 10     |