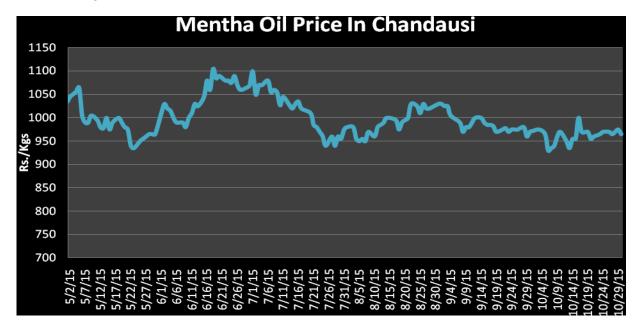

# Mentha Oil Spot Chandausi Price Chart:

**Mentha Oil Daily Prices** 

| Commodity  | Center    | Mentha Oil |            | Change |
|------------|-----------|------------|------------|--------|
|            |           | 11/10/2015 | 11/09/2015 | Change |
|            | Chandausi | 995        | 1000       | -5     |
| Mentha Oil | Sambhal   | 1030       | 1067       | -37    |
|            | Barabanki | Closed     | NA         | -      |
|            | Bareilly  | Closed     | 975        | -      |
|            | Rampur    | 1050       | 1070       | -20    |