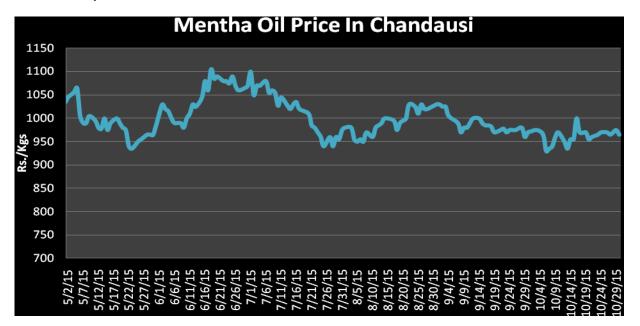

in the range of 35000-37000 tons, which is likely to be reducing to 30000 tons by traders and
  cultivators for the current year. As per market sources, the overall production is still 70% lower from the
  previous year of 50,000 tons.

Domestic Market Outlook: Menthol prices likely to move down in the near term due to weak demand of menthol.

| MCX Mentha Oil Futures |     |      |      |     |       |        |    |
|------------------------|-----|------|------|-----|-------|--------|----|
| Contract               | +/- | Open | High | Low | Close | Volume | OI |
| Nov-15                 |     |      |      |     |       |        |    |
| Dec-15                 |     |      |      |     |       |        |    |
| Jan-16                 |     |      |      |     |       |        |    |





# Mentha Oil Spot Chandausi Price Chart:

# Mentha Oil Daily Prices

| Commodity  | Center    | Mentha Oil |            | Change |
|------------|-----------|------------|------------|--------|
|            |           | 11/12/2015 | 11/10/2015 | Change |
|            | Chandausi | Closed     | 995        | -      |
|            | Sambhal   | Closed     | 1030       | -      |
| Mentha Oil | Barabanki | Closed     | Closed     | -      |
|            | Bareilly  | Closed     | Closed     | -      |
|            | Rampur    | Closed     | 1050       | -      |

| Commodity | Center    | DMO        |            | Change |
|-----------|-----------|------------|------------|--------|
|           |           | 11/12/2015 | 11/10/2015 | Change |
| DMO       | Chandausi | Closed     | 800