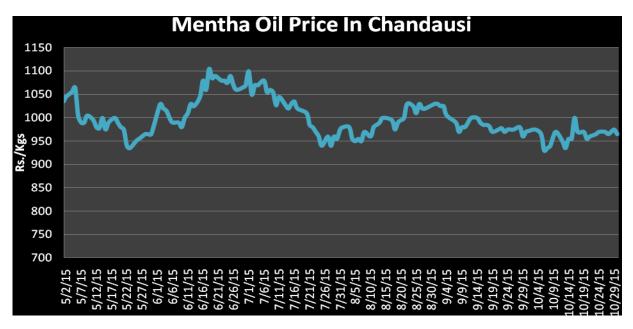

uction is still 70% lower from the
  previous year of 50,000 tons.

Domestic Market Outlook: Menthol prices likely to move down in the near term due to weak demand of menthol.

| MCX Mentha Oil Futures |       |        |        |        |        |        |       |
|------------------------|-------|--------|--------|--------|--------|--------|-------|
| Contract               | +/-   | Open   | High   | Low    | Close  | Volume | OI    |
| Nov-15                 | -4.70 | 894.30 | 899.50 | 884.20 | 892.50 | 1624   | 10428 |
| Dec-15                 | -4.30 | 910.00 | 916.00 | 897.20 | 905.60 | 577    | 2043  |
| Jan-16                 | -8.70 | 918.10 | 923.00 | 908.90 | 913.20 | 19     | 345   |

<sup>\*</sup> future market table is of 13.11.2015

# Mentha Oil Spot Chandausi Price Chart:



## **Mentha Oil Daily Prices**

| Commodity  | Center    | Mentha Oil |            | Change |
|------------|-----------|------------|------------|--------|
|            |           | 11/14/2015 | 11/13/2015 | Change |
|            | Chandausi | Closed     | Closed     | -      |
| Mentha Oil | Sambhal   | 1035       | Closed     | -      |
|            | Barabanki | 1000       | Closed     | -      |
|            | Bareilly  | Closed     | Closed     | •      |
|            | Rampur    | 1040       | Closed     | •      |

| Commodity | Center    | DMO        |            | Chango |
|-----------|-----------|------------|------------|--------|
|           |           | 11/14/2015 | 11/13/2015 | Change |
| DMO       | Chandausi | Closed     | Closed     | -      |
|           | Sambhal   |