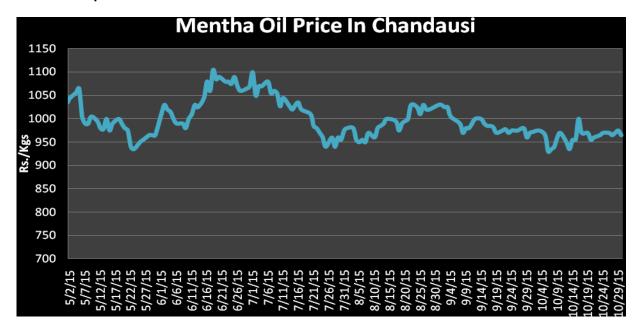

# Mentha Oil Spot Chandausi Price Chart:

**Mentha Oil Daily Prices** 

| Commodity   | Center    | Mentha Oil |            | Change |
|-------------|-----------|------------|------------|--------|
|             |           | 11/17/2015 | 11/16/2015 | Change |
|             | Chandausi | 970        | 975        | -5     |
| Manufac O'l | Sambhal   | 1030       | 1035       | -5     |
| Mentha Oil  | Barabanki | 1000       | 1000       | Unch   |
|             | Bareilly  | 940        | 945        | -5     |
|             | Rampur    | 1020       | 1030       | -10    |