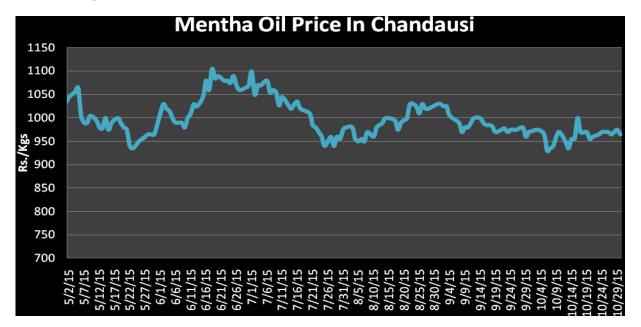

the current year. As per market sources, the overall production is still 70% lower from the previous year of 50,000 tons.

Domestic Market Outlook: Menthol prices likely to move down in the near term due to weak demand of menthol.

| MCX Mentha Oil Futures |       |        |        |        |        |        |      |
|------------------------|-------|--------|--------|--------|--------|--------|------|
| Contract               | +/-   | Open   | High   | Low    | Close  | Volume | OI   |
| Nov-15                 | -2.70 | 900.00 | 902.80 | 890.50 | 894.50 | 1694   | 9297 |
| Dec-15                 | -3.70 | 912.80 | 915.00 | 905.00 | 907.00 | 387    | 2646 |
| Jan-16                 | +0.80 | 924.80 | 927.80 | 918.70 | 919.40 | 34     | 291  |



## Mentha Oil Spot Chandausi Price Chart:



## **Mentha Oil Daily Prices**

| Commodity  | Center    | Mentha Oil |            | Change |
|------------|-----------|------------|------------|--------|
| Mentha Oil |           | 11/18/2015 | 11/17/2015 | Change |
|            | Chandausi | 970        | 970        | Unch   |
|            | Sambhal   | 1030       | 1030       | Unch   |
|            | Barabanki | 1000       | 1000       | Unch   |
|            | Bareilly  | 955        | 940        | 15     |
|            | Rampur    | 1035       | 1020       | 15     |

| Commodity | Center    | DMO        |            | Change |
|-----------|-----------|------------|------------|--------|
|           |           | 11/18/2015 | 11/17/2015 | Change |
| DMO       | Chandausi | 775        | 775        | Unch   |
|           | Sambhal   |