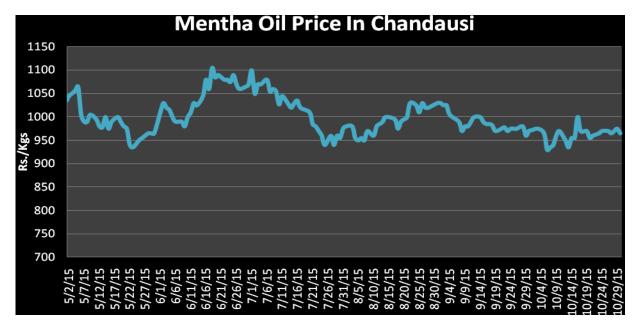

rrent year. As per market sources, the overall production is still 70% lower from the
  previous year of 50,000 tons.

Domestic Market Outlook: Menthol prices likely to move down in the near term due to weak demand of menthol.

| MCX Mentha Oil Futures |        |        |        |        |        |        |      |
|------------------------|--------|--------|--------|--------|--------|--------|------|
| Contract               | +/-    | Open   | High   | Low    | Close  | Volume | OI   |
| Nov-15                 | +26.30 | 890.40 | 922.80 | 890.40 | 921.00 | 2951   | 8895 |
| Dec-15                 | +26.30 | 908.90 | 934.50 | 905.10 | 933.80 | 977    | 2909 |
| Jan-16                 | +25.20 | 919.60 | 945.60 | 919.60 | 944.90 | 111    | 316  |

## Mentha Oil Spot Chandausi Price Chart:



### **Mentha Oil Daily Prices**

| Commodity  | Center    | Mentha Oil |            | Change |
|------------|-----------|------------|------------|--------|
|            |           | 11/19/2015 | 11/18/2015 | Change |
|            | Chandausi | 990        | 970        | 20     |
|            | Sambhal   | 1030       | 1030       | Unch   |
| Mentha Oil | Barabanki | 1010       | 1000       | 10     |
|            | Bareilly  | 960        | 955        | 5      |
|            | Rampur    | 1040       | 1035       | 5      |

| Commodity | Center    | DMO        |            | Change |
|-----------|-----------|------------|------------|--------|
|           |           | 11/19/2015 | 11/18/2015 | Change |
| DMO       | Chandausi | 800        | 775        | 25     |
|           | Sambhal