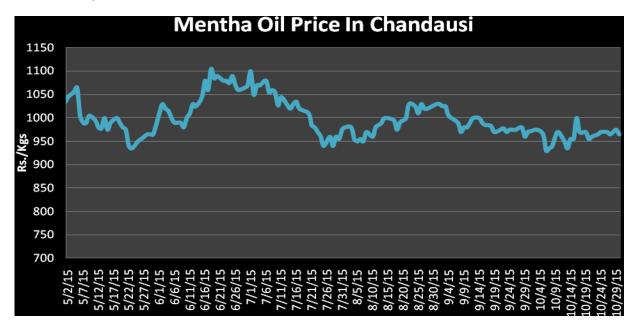

is likely to be reducing to 30000 tons by traders and
  cultivators for the current year.
- As per market sources, the overall production is still 70% lower from the previous year of 50,000 tons.

Domestic Market Outlook: Menthol prices likely to move down in the near term due to weak demand of menthol.

| MCX Mentha Oil Futures |     |      |      |     |       |        |    |
|------------------------|-----|------|------|-----|-------|--------|----|
| Contract               | +/- | Open | High | Low | Close | Volume | OI |
| Nov-15                 |     |      |      |     |       |        |    |
| Dec-15                 |     |      |      |     |       |        |    |
| Jan-16                 |     |      |      |     |       |        |    |

## Mentha Oil Spot Chandausi Price Chart:



### **Mentha Oil Daily Prices**

| Commodity  | Center    | Mentha Oil |            | Change |
|------------|-----------|------------|------------|--------|
|            |           | 11/21/2015 | 11/20/2015 | Change |
|            | Chandausi | 985        | 980        | 5      |
|            | Sambhal   | 1035       | 1040       | -5     |
| Mentha Oil | Barabanki | 1000       | 1000       | Unch   |
|            | Bareilly  | NR         | 955        | -      |
|            | Rampur    | 1040       | 1040       | Unch   |

| Commodity | Center    | DMO        |            | Change |
|-----------|-----------|------------|------------|--------|
|           |           | 11/21/2015 | 11/20/2015 | Change |
| DMO       | Chandausi | 790        | 790        | Unch   |
|           | Sambhal