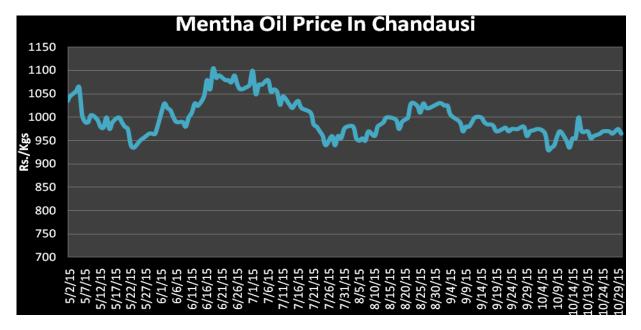

# Mentha Oil Spot Chandausi Price Chart:

**Mentha Oil Daily Prices** 

| Commodity  | Center    | Mentl      | Change     |        |
|------------|-----------|------------|------------|--------|
|            |           | 11/23/2015 | 11/21/2015 | Change |
|            | Chandausi | 984        | 985        | -1     |
|            | Sambhal   | 1042       | 1035       | 7      |
| Mentha Oil | Barabanki | 1010       | 1000       | 10     |
|            | Bareilly  | 955        | NR         | -      |
|            | Rampur    | 1035       | 1040       | -5     |