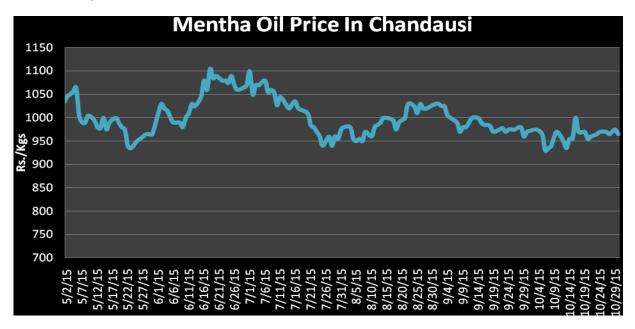

rrent year. As per market sources, the overall production is still 70% lower from the
  previous year of 50,000 tons.

Domestic Market Outlook: Menthol prices likely to move down in the near term due to weak demand of menthol.

| MCX Mentha Oil Futures |       |        |        |        |        |        |       |
|------------------------|-------|--------|--------|--------|--------|--------|-------|
| Contract               | +/-   | Open   | High   | Low    | Close  | Volume | OI    |
| Nov-15                 | +3.80 | 905.60 | 909.90 | 900.00 | 907.90 | 1350   | 680   |
| Dec-15                 | +1.10 | 922.40 | 926.00 | 913.50 | 921.00 | 2413   | 10918 |
| Jan-16                 | +1.20 | 932.90 | 938.20 | 928.20 | 933.50 | 81     | 566   |

## Mentha Oil Spot Chandausi Price Chart:



### **Mentha Oil Daily Prices**

| Commodity  | Center    | Mentha Oil |            | Change |
|------------|-----------|------------|------------|--------|
|            |           | 11/27/2015 | 11/26/2015 | Change |
|            | Chandausi | 980        | 985        | -5     |
|            | Sambhal   | 1040       | 1040       | Unch   |
| Mentha Oil | Barabanki | 1010       | NR         | -      |
|            | Bareilly  | NR         | 955        | -      |
|            | Rampur    | 1036       | 1036       | Unch   |

| Commodity | Center    | DMO        |            | Change |
|-----------|-----------|------------|------------|--------|
|           |           | 11/27/2015 | 11/26/2015 | Change |
| DMO       | Chandausi | 775        | 780        | -5     |
|           | Sambhal