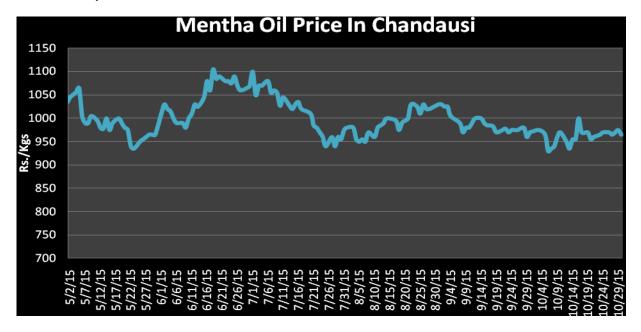

# Mentha Oil Spot Chandausi Price Chart:

**Mentha Oil Daily Prices** 

| Method of Burly 11ccs |           |            |            |        |
|-----------------------|-----------|------------|------------|--------|
| Commodity             | Center    | Mentha Oil |            | Change |
|                       |           | 11/30/2015 | 11/28/2015 | Change |
|                       | Chandausi | 990        | 985        | 5      |
|                       | Sambhal   | 1040       | 1040       | Unch   |
| Mentha Oil            | Barabanki | 1010       | 1010       | Unch   |
|                       | Bareilly  | 960        | 955        | 5      |
|                       | Rampur    | 1040       | 1040       | Unch   |