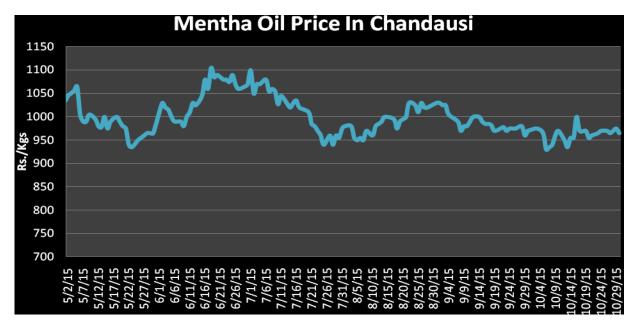

## Mentha Oil Spot Chandausi Price Chart:

## **Mentha Oil Daily Prices**

| Commodity  | Center    | Mentha Oil |            | Change |
|------------|-----------|------------|------------|--------|
| Mentha Oil |           | 12/02/2015 | 12/01/2015 | Change |
|            | Chandausi | 980        | 985        | -5     |
|            | Sambhal   | 1040       | 1040       | Unch   |
|            | Barabanki | 1000       | 1010       | -10    |
|            | Bareilly  | 955        | 960        | -5     |
|            | Rampur    | 1037       | 1035       | 2      |