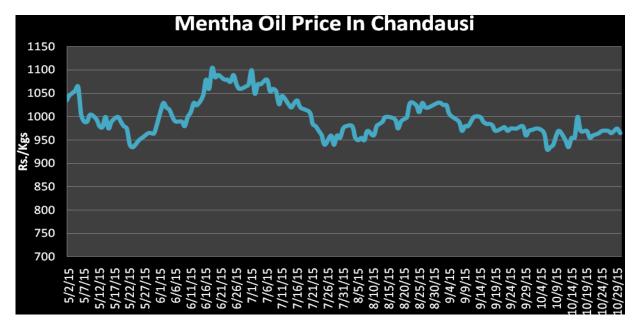

ily around 150 drums are consuming at all India level as reported. Daily consumption of menthol declined from 200 drums due to weak demand.

Domestic Market Outlook: Menthol prices likely to move down in the near term due to weak demand of menthol.

| MCX Mentha Oil Futures |       |       |       |       |       |        |       |
|------------------------|-------|-------|-------|-------|-------|--------|-------|
| Contract               | +/-   | Open  | High  | Low   | Close | Volume | OI    |
| Dec-15                 | -16.8 | 922.5 | 922.5 | 906   | 906.5 | 1628   | 10965 |
| Jan-16                 | -17.1 | 932.5 | 933.9 | 919   | 919   | 134    | 727   |
| Feb-16                 | -11.6 | 941   | 941   | 934.9 | 934.9 | 29     | 103   |



## Mentha Oil Spot Chandausi Price Chart:



## **Mentha Oil Daily Prices**

| Commodity  | Center    | Mentl      | Change     |        |
|------------|-----------|------------|------------|--------|
| Mentha Oil |           | 12/03/2015 | 12/02/2015 | Change |
|            | Chandausi | 995        | 980        | 15     |
|            | Sambhal   | 1040       | 1040       | Unch   |
|            | Barabanki | 1008       | 1000       | 8      |
|            | Bareilly  | 955        | 955        | Unch   |
|            | Rampur    | 1040       | 1037       | 3      |

| Commodity | Center    | DMO        |            | Change |
|-----------|-----------|------------|------------|--------|
|           |           | 12/03/2015 | 12/02/2015 | Change |
| DMO       | Chandausi | 810        | 780        | 30     |
|           | Sambhal   |