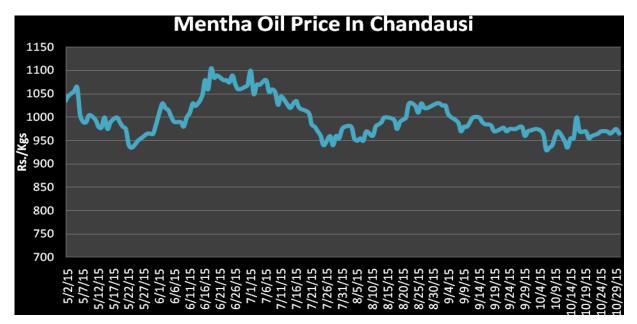

s which unable the market to run upside as reported.
- Daily around 150 drums are consuming at all India level as reported. Daily consumption of menthol declined from 200 drums due to weak demand.

Domestic Market Outlook: Menthol prices likely to move down in the near term due to weak demand of menthol.

| MCX Mentha Oil Futures |     |      |      |     |       |        |    |
|------------------------|-----|------|------|-----|-------|--------|----|
| Contract               | +/- | Open | High | Low | Close | Volume | 01 |
| Dec-15                 |     |      |      |     |       |        |    |
| Jan-16                 |     |      |      |     |       |        |    |
| Feb-16                 |     |      |      |     |       |        |    |



Mentha Oil Spot Chandausi Price Chart:



## **Mentha Oil Daily Prices**

| Commodity  | Center    | Mentha Oil |            | Change |
|------------|-----------|------------|------------|--------|
|            |           | 12/05/2015 | 12/04/2015 | Change |
|            | Chandausi | 970        | 977        | -7     |
|            | Sambhal   | 1025       | 1030       | -5     |
| Mentha Oil | Barabanki | 1000       | 1010       | -10    |
|            | Bareilly  | 940        | 940        | Unch   |
|            | Rampur    | 1025       | 1030       | -5     |

| Commodity | Center    | DMO        |            | Change |
|-----------|-----------|------------|------------|--------|
|           |           | 12/05/2015 | 12/04/2015 | onange |
| DMO       | Chandausi | 760        | 780        | -20    |
|           | Sambhal   |