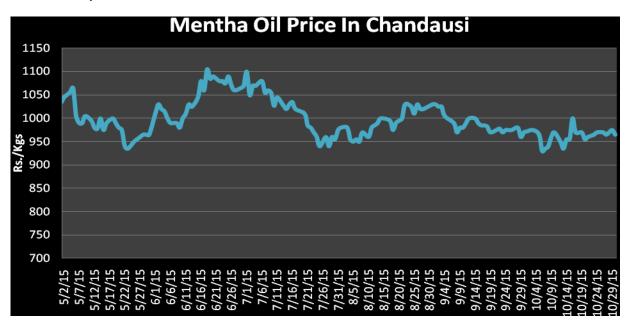

### **Domestic Fundamentals:**

- Mentha prices surged today in key markets due to lower arrivals compared to prior day.
- Today 248 drums are arrived in the all India markets of mentha which are 9 drums lower compared to prior day.
- All flakes millers are running their plants at present due to good parity.
- Daily around 200 drums are consuming at all India level as reported.

**Domestic Market Outlook:** Menthol prices likely to surge in the coming couple of trading sessions due to lower arrivals

**MCX Mentha Oil Futures** +/-Open Close Volume Contract High Low 01 Dec-15 8.90 890.90 901.40 884 898.50 1741 10724 Jan-16 9.60 902.60 911 288 944 913.90 897.60 Feb-16 7.70 917 922.50 911.30 922.10 13 100







# Mentha Oil Spot Chandausi Price Chart:

#### Mentha Oil Daily Prices

| Commodity  | Center    | Mentha Oil |            | Change |
|------------|-----------|------------|------------|--------|
|            |           | 12/07/2015 | 12/05/2015 | Change |
|            | Chandausi | 980        | 970        | 10     |
|            | Sambhal   | 1030       | 1025       | 5      |
| Mentha Oil | Barabanki | 1010       | 1000       | 10     |
|            | Bareilly  | 940        | 940        | Unch   |
|            | Rampur    | 1025       | 1025       | Unch   |

| Commodity | Center    | DMO        |            | Change |
|-----------|-----------|------------|------------|--------|
|           |           | 12/07/2015 | 12/05/2015 | Change |
| DMO       | Chandausi | 785        | 760