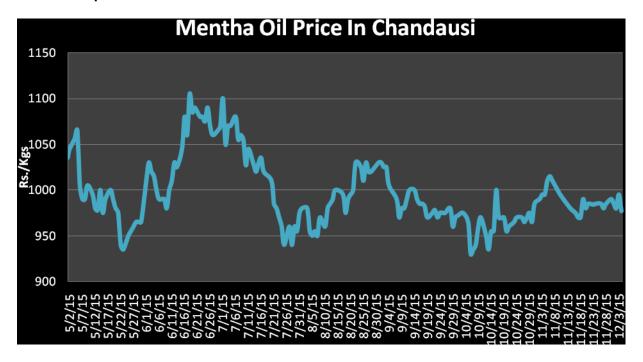

# **Mentha Oil Spot Chandausi Price Chart:**

**Mentha Oil Daily Prices** 

| Commodity  | Center    | Mentha Oil |            | Change |
|------------|-----------|------------|------------|--------|
|            |           | 12/09/2015 | 12/08/2015 | Change |
|            | Chandausi | 985        | 980        | 5      |
|            | Sambhal   | 1040       | 1035       | 5      |
| Mentha Oil | Barabanki | 1010       | 1010       | Unch   |
|            | Bareilly  | 955        | 950        | 5      |
|            | Rampur    | 1035       | 1030       | 5      |