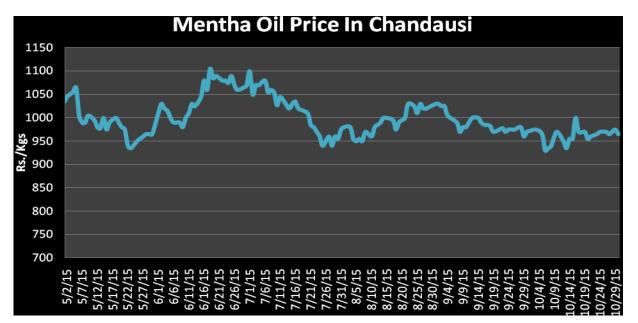

ders and
  cultivators for the current year. As per market sources, the overall production is still 70% lower from the
  previous year of 50,000 tons.

Domestic Market Outlook: Menthol prices likely to move down in the near term due to weak demand of menthol.

| MCX Mentha Oil Futures |        |        |        |        |        |        |       |
|------------------------|--------|--------|--------|--------|--------|--------|-------|
| Contract               | +/-    | Open   | High   | Low    | Close  | Volume | OI    |
| Dec-15                 | +8.50  | 901.30 | 915.00 | 898.10 | 911.00 | 1674   | 10131 |
| Jan-16                 | +7.10  | 912.00 | 925.50 | 911.10 | 921.50 | 312    | 1412  |
| Feb-16                 | +12.30 | 929.40 | 938.00 | 929.40 | 935.80 | 19     | 81    |







## Mentha Oil Spot Chandausi Price Chart:

## Mentha Oil Daily Prices

| Commodity  | Center    | Mentha Oil |            | Change |
|------------|-----------|------------|------------|--------|
|            |           | 12/11/2015 | 12/10/2015 | Change |
|            | Chandausi | 985        | 980        | 5      |
|            | Sambhal   | 1050       | 1040       | 10     |
| Mentha Oil | Barabanki | 1000       | 1000       | Unch   |
|            | Bareilly  | 955        | 950        | 5      |
|            | Rampur    | 1035       | 1038       | -3     |

| Commodity | Center    | DMO        |            | Change |
|-----------|-----------|------------|------------|--------|
| DMO       |           | 12/11/2015 | 12/10/2015 | onange |
|           | Chandausi | 790        | 780