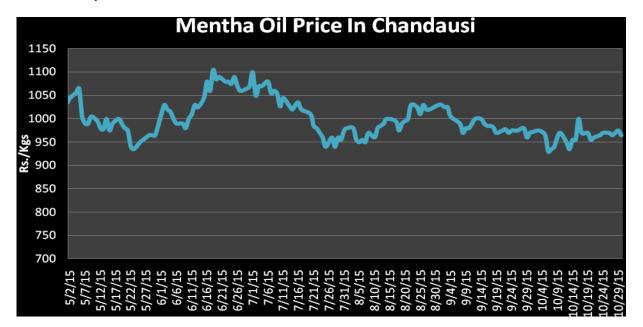

in the range of 35000-37000 tons, which is likely to be reducing to 30000 tons by traders and
  cultivators for the current year. As per market sources, the overall production is still 70% lower from the
  previous year of 50,000 tons.

Domestic Market Outlook: Menthol prices likely to move down in the near term due to weak demand of menthol.

| MCX Mentha Oil Futures |     |      |      |     |       |        |    |
|------------------------|-----|------|------|-----|-------|--------|----|
| Contract               | +/- | Open | High | Low | Close | Volume | OI |
| Dec-15                 |     |      |      |     |       |        |    |
| Jan-16                 |     |      |      |     |       |        |    |
| Feb-16                 |     |      |      |     |       |        |    |





## Mentha Oil Spot Chandausi Price Chart:

## Mentha Oil Daily Prices

| Commodity  | Center    | Mentha Oil |            | Change |
|------------|-----------|------------|------------|--------|
|            |           | 12/12/2015 | 12/11/2015 | Change |
|            | Chandausi | 986        | 985        | 1      |
| Mentha Oil | Sambhal   | 1042       | 1050       | -8     |
|            | Barabanki | 1000       | 1000       | Unch   |
|            | Bareilly  | 960        | 955        | 5      |
|            | Rampur    | 1040       | 1035       | 5      |

| Commodity | Center    | DMO        |            | Change |
|-----------|-----------|------------|------------|--------|
|           |           | 12/12/2015 | 12/11/2015 | Change |
| DMO       | Chandausi | 785        | 790