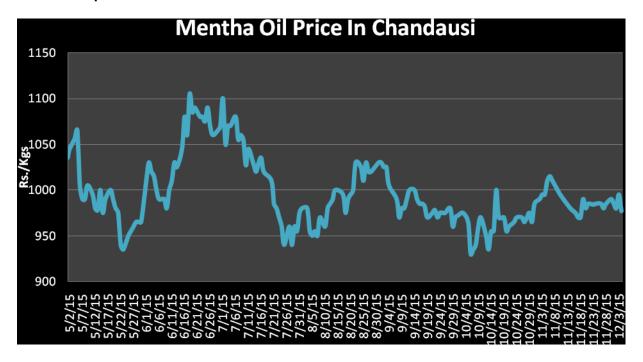

# **Mentha Oil Spot Chandausi Price Chart:**

**Mentha Oil Daily Prices** 

| Commodity  | Center    | Mentha Oil |            | Change |
|------------|-----------|------------|------------|--------|
|            |           | 12/15/2015 | 12/14/2015 | Change |
|            | Chandausi | 980        | 990        | -10    |
| Mantha Oil | Sambhal   | 1038       | 1040       | -2     |
| Mentha Oil | Barabanki | 1000       | 1000       | Unch   |
|            | Bareilly  | 950        | 950        | Unch   |
|            | Rampur    | 1040       | 1040       | Unch   |