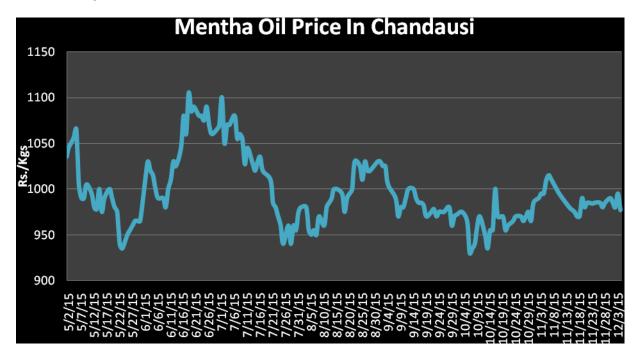

millers are running their plants at present due to good parity.
- Daily around 200 drums are consuming at all India level as reported.

**Domestic Market Outlook:** Menthol prices likely to move in a range with weak tone in the coming couple of trading session..

| MCX Mentha Oil Futures |      |       |       |       |       |        |      |
|------------------------|------|-------|-------|-------|-------|--------|------|
| Contract               | +/-  | Open  | High  | Low   | Close | Volume | OI   |
| Dec-15                 | 0.7  | 899.4 | 905.3 | 892.5 | 903.5 | 2056   | 9637 |
| Jan-16                 | -0.2 | 913.1 | 917.2 | 904.9 | 915.1 | 681    | 1771 |
| Feb-16                 | -6   | 926.5 | 928.5 | 918.9 | 922.1 | 13     | 83   |



Mentha Oil Spot Chandausi Price Chart:



## **Mentha Oil Daily Prices**

| Commodity  | Center    | Mentl      | Chango     |        |
|------------|-----------|------------|------------|--------|
|            |           | 12/17/2015 | 12/16/2015 | Change |
|            | Chandausi | 984        | 990        | -6     |
| Martha     | Sambhal   | 1040       | 1043       | -3     |
| Mentha Oil | Barabanki | 1005       | 1010       | -5     |
|            | Bareilly  | 950        | 955        | -5     |
|            | Rampur    | 1040       | 1040       | Unch   |

| Commodity | Center    | DMO        |            | Change |
|-----------|-----------|------------|------------|--------|
|           |           | 12/17/2015 | 12/16/2015 | Change |
| DMO       | Chandausi | 775        | 790        | -15    |
|           | Sambhal   |