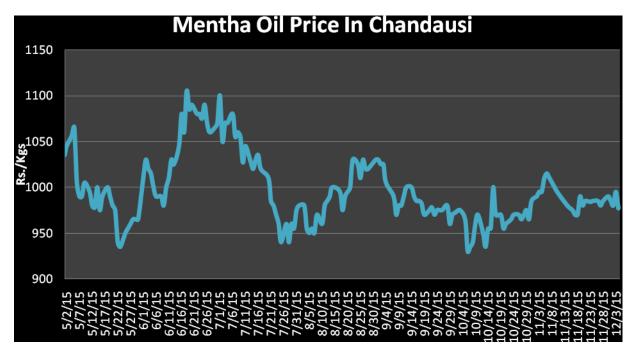

stic Market Outlook:** Menthol prices likely to move in a range with weak tone in the coming couple of trading session.

| MCX Mentha Oil Futures                     |        |        |        |        |        |      |      |
|--------------------------------------------|--------|--------|--------|--------|--------|------|------|
| Contract +/- Open High Low Close Volume Ol |        |        |        |        |        |      |      |
| Dec-15                                     | -12.60 | 900.00 | 900.00 | 890.00 | 903.20 | 2237 | 8349 |
| Jan-16                                     | -12.40 | 915.00 | 915.00 | 902.90 | 915.30 | 946  | 2980 |
| Feb-16                                     | -10.70 | 925.90 | 925.90 | 916.10 | 926.80 | 76   | 124  |



Mentha Oil Spot Chandausi Price Chart:



## Mentha Oil Daily Prices

| Commodity  | Center    | Mentha Oil |            | Change |
|------------|-----------|------------|------------|--------|
|            |           | 12/22/2015 | 12/22/2015 | Change |
|            | Chandausi | 980        | 984        | -4     |
|            | Sambhal   | 1038       | 1040       | -2     |
| Mentha Oil | Barabanki | 1010       | 1005       | 5      |
|            | Bareilly  | NR         | 955        | -      |
|            | Rampur    | 1040       | 1042       | -2     |

| Commodity | Center    | DMO        |            | Change |
|-----------|-----------|------------|------------|--------|
|           |           | 12/22/2015 | 12/22/2015 | Change |
| DMO       | Chandausi | 775        | 775        | Unch   |
|           | Sambhal   | 760