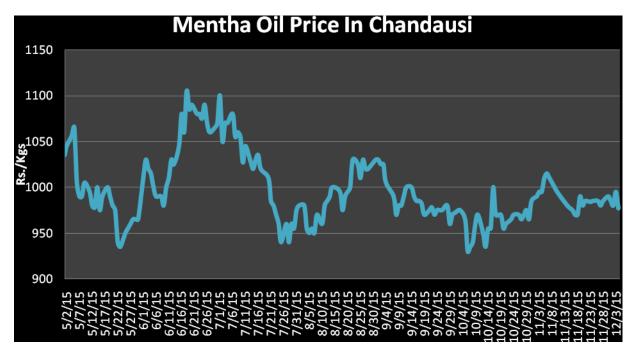

e to good parity.
- Daily around 160 drums are consuming at all India level as reported.

**Domestic Market Outlook:** Menthol prices likely to move in a range with weak tone in the coming couple of trading session.

|          | MCX Mentha Oil Futures |        |        |        |        |        |      |
|----------|------------------------|--------|--------|--------|--------|--------|------|
| Contract | +/-                    | Open   | High   | Low    | Close  | Volume | OI   |
| Dec-15   | +0.20                  | 888.40 | 897.00 | 882.50 | 893.60 | 5823   | 4550 |
| Jan-16   | +1.00                  | 902.00 | 909.00 | 892.30 | 905.60 | 5046   | 6840 |
| Feb-16   | +0.70                  | 915.80 | 920.00 | 881.60 | 918.30 | 178    | 217  |



Mentha Oil Spot Chandausi Price Chart:



## Mentha Oil Daily Prices

| Commodity  | Center    | Mentha Oil |            | Change |
|------------|-----------|------------|------------|--------|
|            |           | 12/22/2015 | 12/21/2015 | Change |
|            | Chandausi | 975        | 980        | -5     |
|            | Sambhal   | 1035       | 1038       | -3     |
| Mentha Oil | Barabanki | 1010       | 1010       | Unch   |
|            | Bareilly  | 955        | NR         | -      |
|            | Rampur    | 1035       | 1040       | -5     |

| Commodity | Center    | DMO        |            | Change |
|-----------|-----------|------------|------------|--------|
|           |           | 12/22/2015 | 12/21/2015 | Change |
| DMO       | Chandausi | 770        | 775        | -5     |
|           | Sambhal   | 760