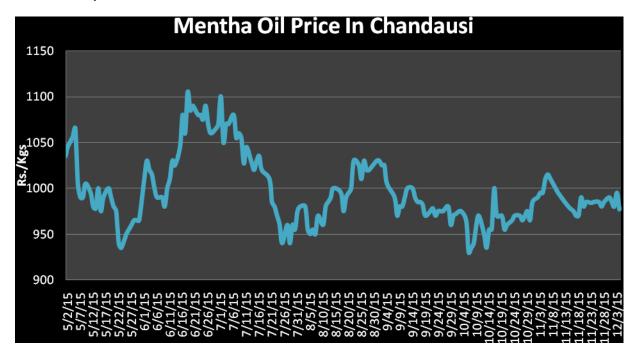

# Mentha Oil Spot Chandausi Price Chart:

## **Mentha Oil Daily Prices**

| Commodity  | Center    | Mentha Oil |            | Change |
|------------|-----------|------------|------------|--------|
|            |           | 12/23/2015 | 12/22/2015 | Change |
|            | Chandausi | 975        | 975        | Unch   |
| Mantha Oil | Sambhal   | 1033       | 1035       | -2     |
| Mentha Oil | Barabanki | 1000       | 1010       | -10    |
|            | Bareilly  | 950        | 955        | -5     |
|            | Rampur    | NR         | 1035       | -      |