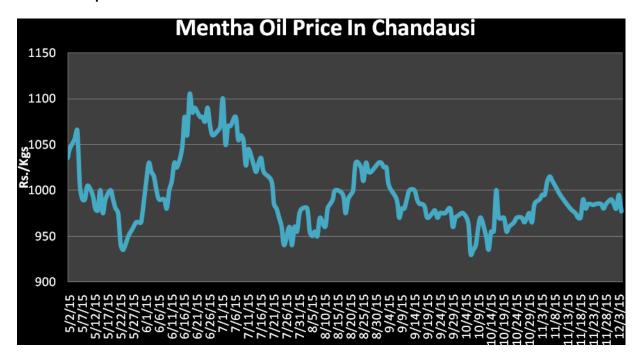

# Mentha Oil Spot Chandausi Price Chart:

**Mentha Oil Daily Prices** 

| Commodity  | Center    | Mentha Oil |            | Change |
|------------|-----------|------------|------------|--------|
|            |           | 12/24/2015 | 12/23/2015 | Change |
|            | Chandausi | NA         | 975        | -      |
|            | Sambhal   | 1030       | 1033       | -3     |
| Mentha Oil | Barabanki | 1000       | 1000       | Unch   |
|            | Bareilly  | 950        | 950        | Unch   |
|            | Rampur    | 1030       | NR         | -      |