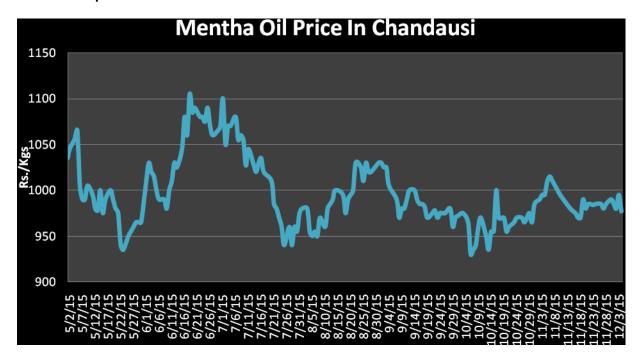

## Mentha Oil Spot Chandausi Price Chart:

Mentha Oil Daily Prices

| Commodity  | Center    | Mentha Oil |            | Change |
|------------|-----------|------------|------------|--------|
|            |           | 12/26/2015 | 12/24/2015 | Change |
|            | Chandausi | 970        | NA         | -      |
|            | Sambhal   | 1030       | 1030       | Unch   |
| Mentha Oil | Barabanki | 1000       | 1000       | Unch   |
|            | Bareilly  | 945        | 950        | -5     |
|            | Rampur    | 1030       | 1030       | Unch   |