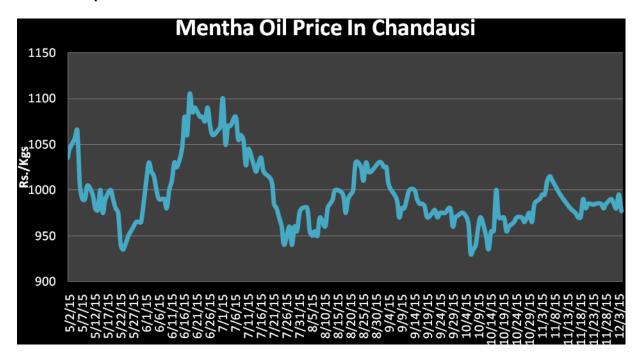

# **Mentha Oil Spot Chandausi Price Chart:**

**Mentha Oil Daily Prices** 

| Commodity  | Center    | Mentha Oil |            | Change |
|------------|-----------|------------|------------|--------|
|            |           | 12/29/2015 | 12/28/2015 | Change |
|            | Chandausi | 960        | 970        | -10    |
|            | Sambhal   | 1020       | 1030       | -10    |
| Mentha Oil | Barabanki | 1000       | 1000       | Unch   |
|            | Bareilly  | 935        | 950        | -15    |
|            | Rampur    | 1025       | 1034       | -9     |