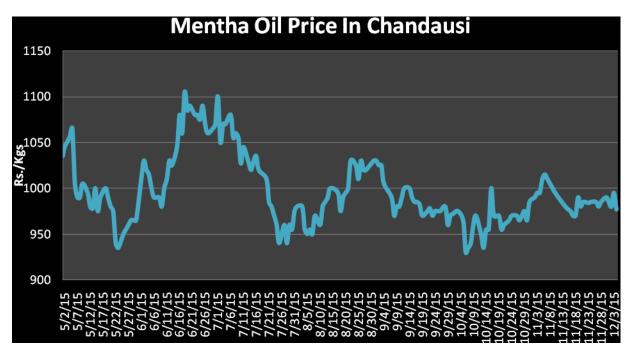

# Mentha Oil Spot Chandausi Price Chart:

Mentha Oil Daily Prices

| Commodity  | Center    | Mentha Oil |            | Change |
|------------|-----------|------------|------------|--------|
|            |           | 01/06/2016 | 01/05/2016 | Change |
|            | Chandausi | 972        | 980        | -8     |
| M          | Sambhal   | 1030       | 1030       | Unch   |
| Mentha Oil | Barabanki | 1000       | 1000       | Unch   |
|            | Bareilly  | 945        | 955        | -10    |
|            | Rampur    | 1030       | 1035       | -5     |