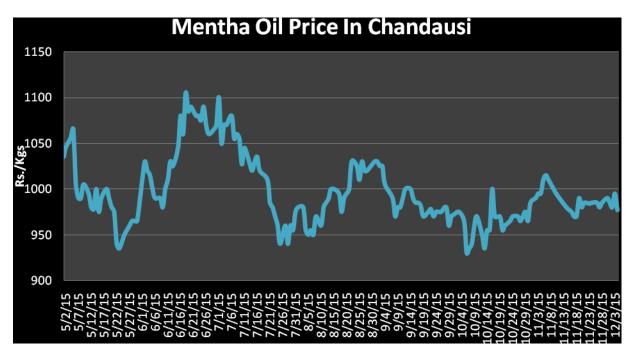

to prior day.
- All flakes millers are running their plants at present due to good parity.
- Daily around 160 drums are consuming at all India level as reported.

**Domestic Market Outlook:** Menthol prices likely to move in a range with weak tone in the coming couple of trading session.

| MCX Mentha Oil Futures |       |       |       |       |       |        |       |
|------------------------|-------|-------|-------|-------|-------|--------|-------|
| Contract               | +/-   | Open  | High  | Low   | Close | Volume | OI    |
| Jan-16                 | -11.2 | 891.4 | 892.6 | 876.3 | 880.7 | 2164   | 10164 |
| Feb-16                 | -11.2 | 902.1 | 902.9 | 888.9 | 892.3 | 324    | 756   |
| Mar-16                 | -7.3  | 913   | 913   | 902.3 | 907.5 | 7      | 33    |







Mentha Oil Spot Chandausi Price Chart:

## **Mentha Oil Daily Prices**

| Commodity  | Center    | Mentha Oil |            | Change |
|------------|-----------|------------|------------|--------|
|            |           | 01/07/2016 | 01/06/2016 | Change |
|            | Chandausi | 975        | 972        | 3      |
| Months Oil | Sambhal   | 1020       | 1030       | -10    |
| Mentha Oil | Barabanki | 995        | 1000       | -5     |
|            | Bareilly  | 940        | 945        | -5     |
|            | Rampur    | 1030       | 1030       | Unch   |

| Commodity | Center    | DMO        |            | Change |
|-----------|-----------|------------|------------|--------|
|           |           | 01/07/2016 | 01/06/2016 | Change |
| DMO       | Chandausi | 770        | 760